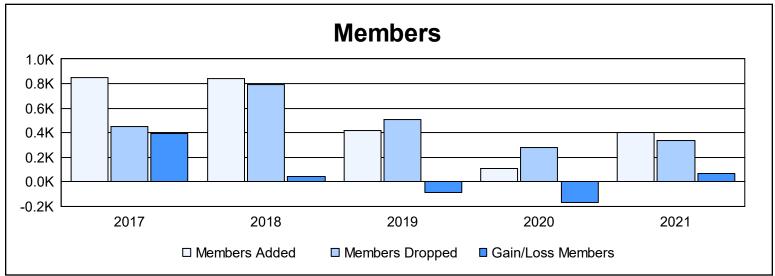

District 390 As of June 2021 Cumulative

| Year      | New<br>Clubs | Dropped<br>Clubs | Gain/<br>Loss<br>Clubs | New<br>Members | Charter<br>Members | Reinstate<br>Members | Transfer<br>Members | Total<br>Member<br>Added | Total<br>Members<br>Dropped | Gain/<br>Loss<br>Members |
|-----------|--------------|------------------|------------------------|----------------|--------------------|----------------------|---------------------|--------------------------|-----------------------------|--------------------------|
| 2016-2017 | 12           | 2                | 10                     | 411            | 417                | 15                   | 2                   | 845                      | 448                         | 397                      |
| 2017-2018 | 12           | 1                | 11                     | 370            | 422                | 25                   | 22                  | 839                      | 794                         | 45                       |
| 2018-2019 | 1            | 3                | -2                     | 311            | 68                 | 18                   | 18                  | 415                      | 505                         | -90                      |
| 2019-2020 | 0            | 0                | 0                      | 4              | 30                 | 40                   | 31                  | 105                      | 277                         | -172                     |
| 2020-2021 | 0            | 0                | 0                      | 358            | 12                 | 6                    | 29                  | 405                      | 334                         | 71                       |
| Average   | 5            | 1                | 4                      | 291            | 190                | 21                   | 20                  | 522                      | 472                         | 50                       |